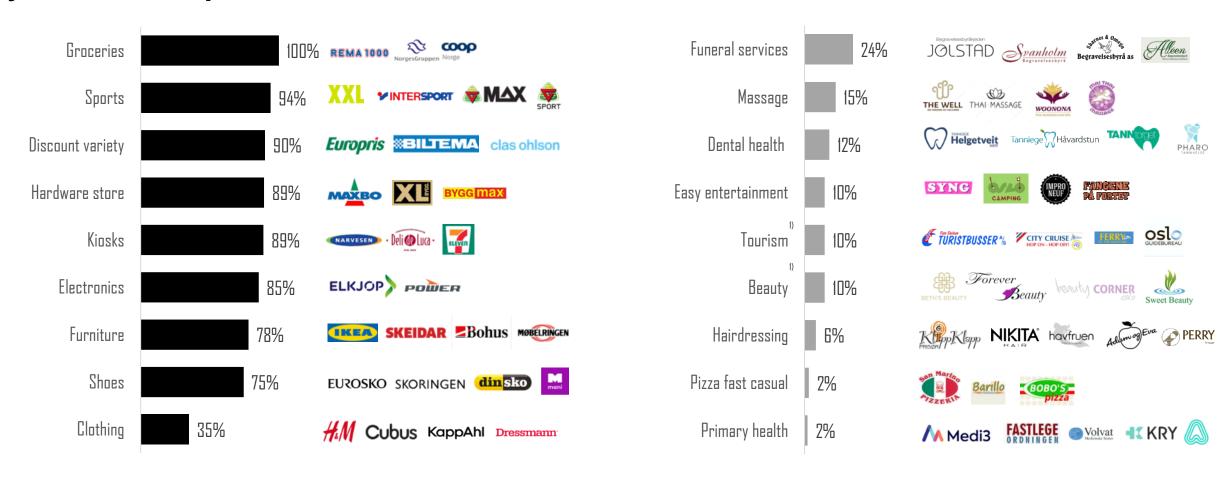

### However, most service and entertainment industries are yet to be professionalized

% is market share of top five players in industry

Society deception

Opportunity ignorance