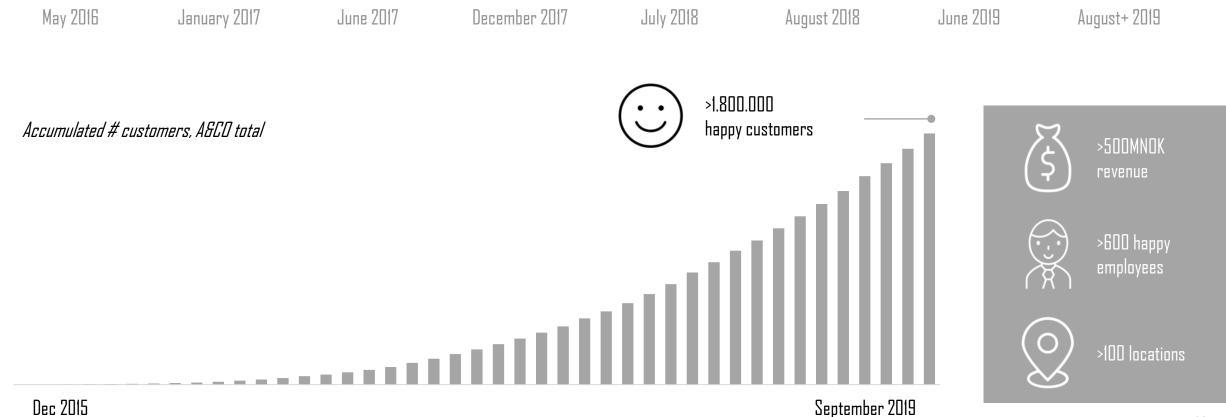

## Dr.Dropin

First of many entertainment concepts

## Profesjonell massasje

345,-

Norway's first massage chain with subscription