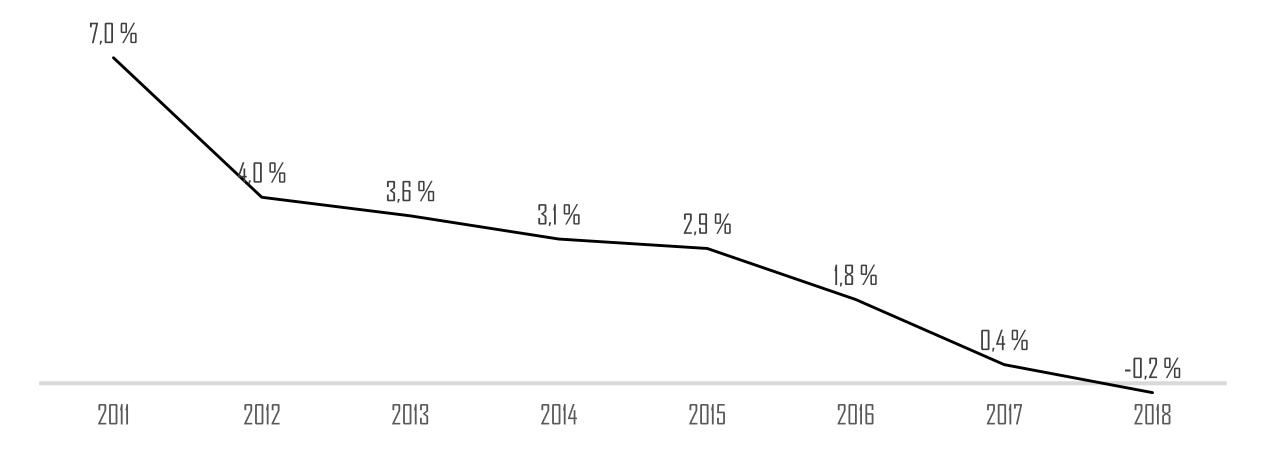

## Norwegian ecommerce EBIT, 2011-2018, all ecommerce players

Source: Virke Analyse 35

- 1. You need to invent something new
- 2. You need to build something digital
- 3. You need a broad offering