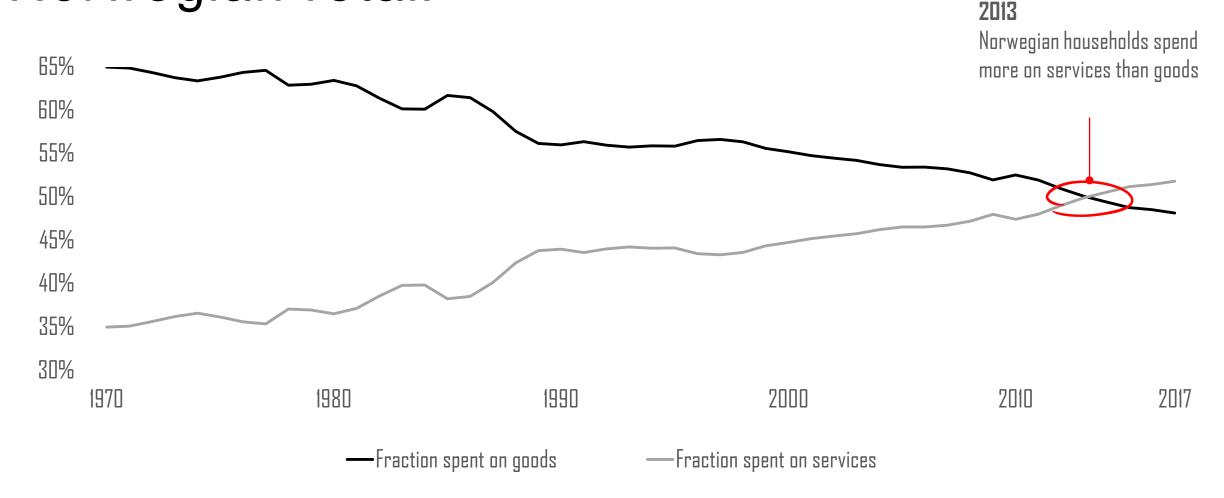

## Spend on goods, as share of wallet, is declining

Sources: Virke, SSB | Note: 1) Current prices

## Spend on goods as share of wallet is declining

Sources: Virke, SSB | Note: 1) Current prices

Spend on service has surpassed goods in Norwegian retail

Sources: Virke, SSB | Note: 1) Current prices