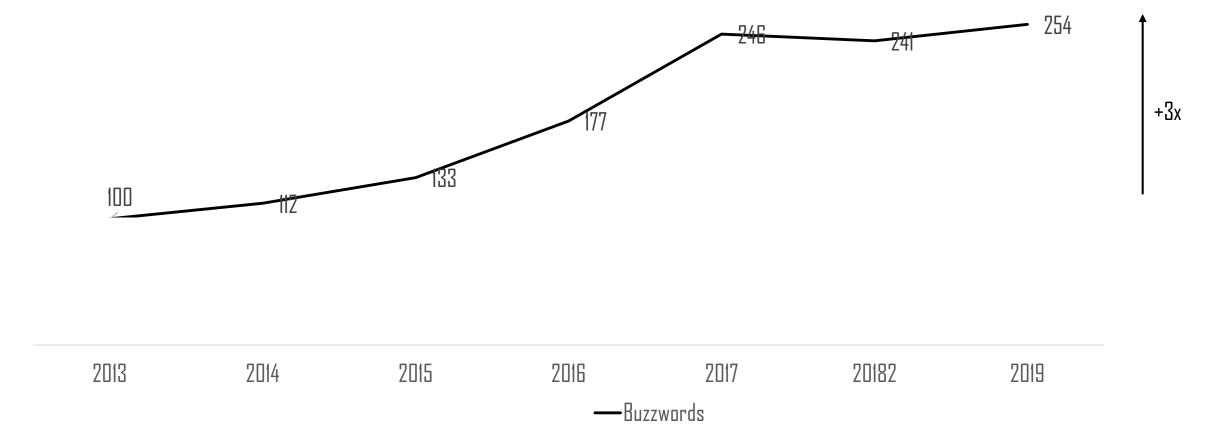

### Occurrences of buzzwords in Norwegian newspapers, 2013-2019, indexed

Buzzwords: "ny teknologi", "machine learning", "maskinlæring", "artificial intelligence", "kunstig intelligens", "digitalisering", "blockchain", "internet of things", "big data" "cash hurn"

Source: Retriever