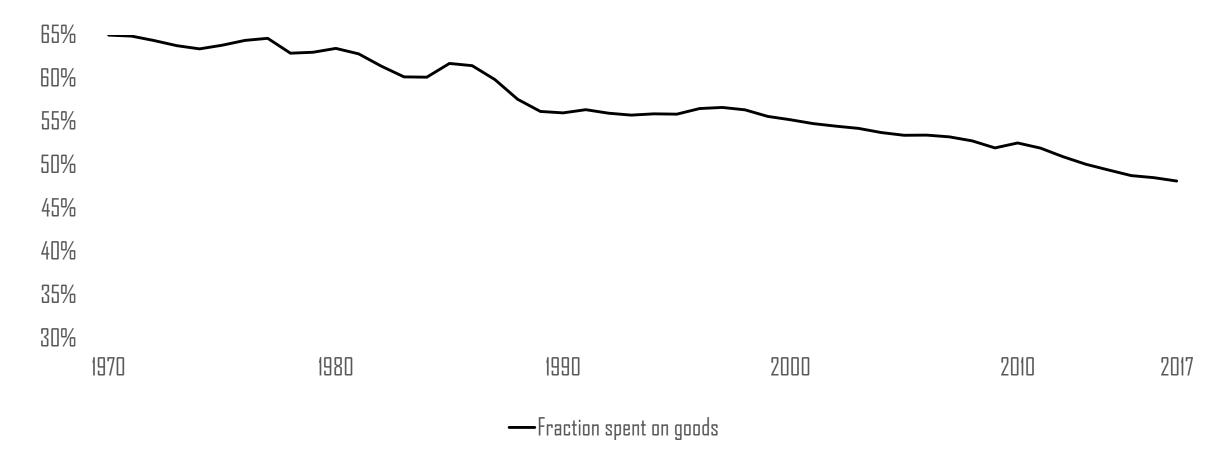

## Spend on goods, as share of wallet, is declining

Sources: Virke, SSB | Note: 1) Current prices

## Spend on goods as share of wallet is declining

Sources: Virke, SSB | Note: 1) Current prices

Spend on service has surpassed goods in Norwegian retail

Sources: Virke, SSB | Note: 1) Current prices