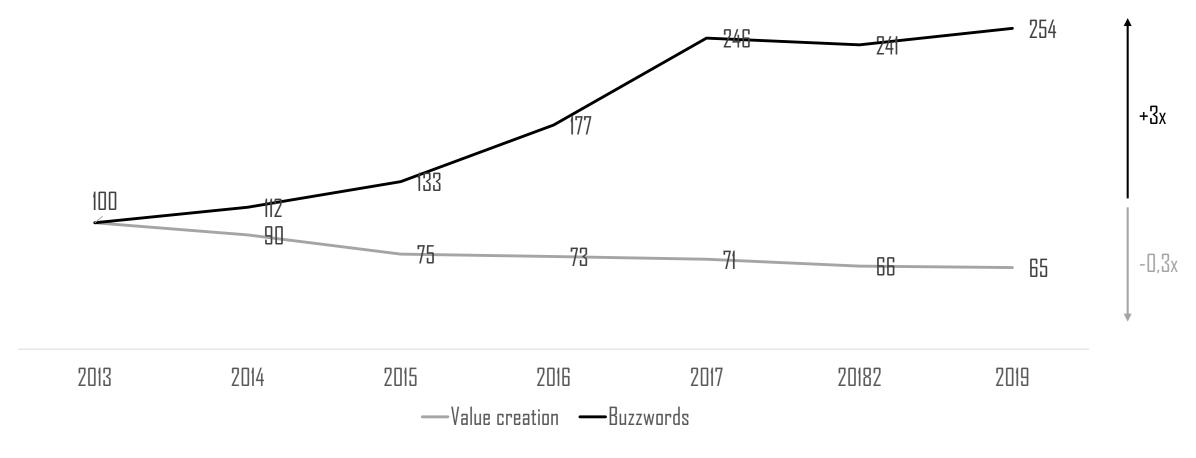

## Occurrences of buzzwords and words on value creation in Norwegian newspapers, 2013-2019, indexed

Society deception

Opportunity ignorance